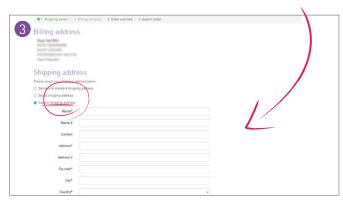

#### How do I set the delivery address?

• Click on X product(s), shopping basket or order.

Under Shipping address select the item Custom shipping address.

# 

- If you click on X product(s) or shopping basket you should be in the 1. Shopping basket.
- Click on Next.

- Fill out the form.
- "Country" must be a member of the EU.
- Finish ordering process.