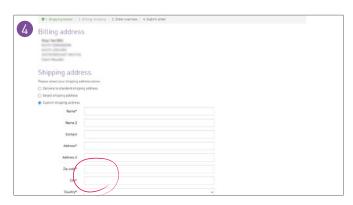

# 

- If you click on X product(s) or shopping basket you should be in the 1. Shopping basket.
- Click on Next.

- Fill out the form.
- "Country" must be a member of the EU.
- Finish ordering process.