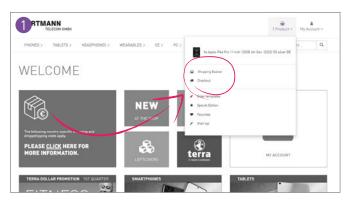

#### How do I set the delivery address?

• Click on X product(s), shopping basket or order.

Under Shipping address select the item Custom shipping address.